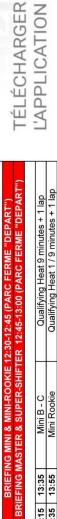

# MINI & MINI ROOKIE & X30 MASTER & X30 SENIOR CUP & X30 SUPER SHIFTER CLASS

|       |       |                   | Race number                                                                           | Race numbers mandatory / n° de course obligatoire | obligatoire                     |                             |                             |
|-------|-------|-------------------|---------------------------------------------------------------------------------------|---------------------------------------------------|---------------------------------|-----------------------------|-----------------------------|
| From  | To    | Class             | Session                                                                               | Purchase Tyres Voucher                            | Administrative control          | Tyres scanning              | Technical control           |
| 07:30 | 07:45 |                   |                                                                                       | All                                               | Mini G1 (07:30-07:45)           |                             |                             |
| 07:45 | 08:00 |                   |                                                                                       | All                                               | Mini G2 (07:45-08:00)           | Mini (08:00-08:30)          |                             |
| 08:10 | 08:30 |                   |                                                                                       | All                                               | Mini Rookie (08:10-08:30)       | Mini Rookie (08:30-09:00)   |                             |
| 08:40 | 09:02 |                   |                                                                                       | All                                               | X30 Master (08:40-09:05)        | Master (09:05-10:00)        |                             |
| 09:10 | 09:30 |                   |                                                                                       | All                                               | X30 Super-Shifter (09:10-09:35) | Super-Shifter (10:00-11:00) |                             |
|       |       |                   | Transponder mandatory / Transpondeur obligatoire (Test Transponder only - No Results) | spondeur obligatoire (Test 1                      | ransponder only - No Results)   |                             |                             |
| 08:45 | 00:60 | Mini G1           | Free Practice - 12'                                                                   |                                                   |                                 |                             | All classes in Arrival Parc |
| 00:60 | 09:15 | Mini G2           | Free Practice - 12'                                                                   |                                                   |                                 |                             | All classes in Arrival Parc |
| 09:15 | 09:30 | Mini Rookie       | Free Practice - 12'                                                                   |                                                   |                                 |                             | All classes in Arrival Parc |
| 09:30 | 09:45 | X30 Master        | Free Practice - 12'                                                                   |                                                   |                                 |                             | All classes in Arrival Parc |
| 09:45 | 10:00 | X30 Super Shifter | Free Practice - 12'                                                                   |                                                   |                                 | 8                           | All classes in Arrival Parc |
|       |       |                   | Transponder                                                                           | Transponder mandatory / Transpondeur obligatoire  | r obligatoire                   |                             |                             |
| 10:00 | 10:15 | Mini G1           | Free Practice - 12'                                                                   |                                                   | 1000                            |                             | All classes in Arrival Parc |
| 10:15 | 10:30 | Mini G2           | Free Practice - 12'                                                                   |                                                   |                                 |                             | All classes in Arrival Parc |
| 10:30 | 10:45 | Mini Rookie       | Free Practice - 12'                                                                   |                                                   |                                 |                             | All classes in Arrival Parc |
| 10:45 | 11:00 | X30 Master        | Free Practice - 12'                                                                   |                                                   |                                 |                             | All classes in Arrival Parc |
| 11:00 | 11:15 | X30 Super Shifter | Free Practice - 12'                                                                   |                                                   |                                 |                             |                             |
| 11:15 | 11:30 |                   |                                                                                       |                                                   |                                 |                             |                             |
| 11:30 | 11:45 | Mini G1           | Qualifying Practice - 6"                                                              |                                                   |                                 |                             |                             |
| 11:45 | 12:00 | Mini G2           | Qualifying Practice - 6"                                                              |                                                   |                                 | ,                           |                             |
| 12:00 | 12:15 | Mini Rookie       | Qualifying Practice - 6"                                                              |                                                   |                                 |                             |                             |
| 12:15 | 12:30 | X30 Master        | Qualifying Practice - 6"                                                              |                                                   |                                 |                             | 0                           |
| 12:15 | 12:30 | X30 Super Shifter | Qualifying Practice - 6"                                                              |                                                   |                                 |                             | 3                           |
|       |       |                   |                                                                                       |                                                   |                                 | Zingang -                   |                             |
|       |       | LUNCH BREAK       | BREAK                                                                                 |                                                   |                                 | Saisas amei                 |                             |
|       |       |                   |                                                                                       |                                                   |                                 | XXXXXXXX                    |                             |